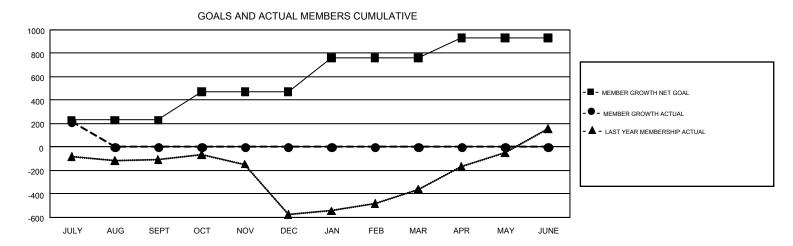

## GMT Constitutional Area 6-Afr, Group I

GMT: BASSEY EDEM

REPORT DOES NOT INCLUDE CLUBS IN UNDISTRICTED AREAS.

| Clubs         |               |             |               | Members               |                           |                         |                                              |  |
|---------------|---------------|-------------|---------------|-----------------------|---------------------------|-------------------------|----------------------------------------------|--|
|               | RESULTS FO    | R 2018-2019 |               | RESULTS FOR 2018-2019 |                           |                         |                                              |  |
| QUARTER       | NEW CLUB GOAL | NEW CLUBS   | DROPPED CLUBS | QUARTER               | MEMBER GROWTH NET<br>GOAL | MEMBER GROWTH<br>ACTUAL | DROPPED MEMBERS ACTUAL (including transfers) |  |
| JULY/AUG/SEPT | 7             | 13          | 5             | JULY/AUG/SEPT         | 230                       | 383                     | 141                                          |  |
| OCT/NOV/DEC   | 9             | 0           | 0             | OCT/NOV/DEC           | 240                       | 0                       | 0                                            |  |
| JAN/FEB/MAR   | 8             | 0           | 0             | JAN/FEB/MAR           | 290                       | 0                       | 0                                            |  |
| APR/MAY/JUNE  | 8             | 0           | 0             | APR/MAY/JUNE          | 170                       | 0                       | 0                                            |  |