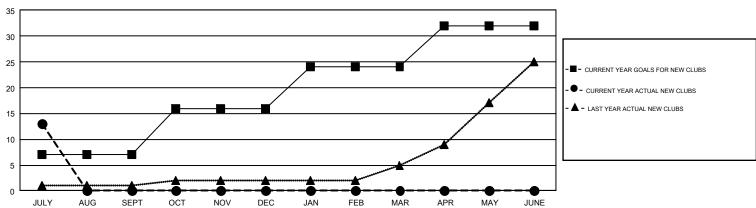

## GMT Constitutional Area 6-Afr, Group I

GMT: BASSEY EDEM

REPORT DOES NOT INCLUDE CLUBS IN UNDISTRICTED AREAS.

| Clubs         |               |             |               | Members               |                           |                         |                                              |  |
|---------------|---------------|-------------|---------------|-----------------------|---------------------------|-------------------------|----------------------------------------------|--|
|               | RESULTS FO    | R 2018-2019 |               | RESULTS FOR 2018-2019 |                           |                         |                                              |  |
| QUARTER       | NEW CLUB GOAL | NEW CLUBS   | DROPPED CLUBS | QUARTER               | MEMBER GROWTH NET<br>GOAL | MEMBER GROWTH<br>ACTUAL | DROPPED MEMBERS ACTUAL (including transfers) |  |
| JULY/AUG/SEPT | 7             | 13          | 5             | JULY/AUG/SEPT         | 230                       | 383                     | 141                                          |  |
| OCT/NOV/DEC   | 9             | 0           | 0             | OCT/NOV/DEC           | 240                       | 0                       | 0                                            |  |
| JAN/FEB/MAR   | 8             | 0           | 0             | JAN/FEB/MAR           | 290                       | 0                       | 0                                            |  |
| APR/MAY/JUNE  | 8             | 0           | 0             | APR/MAY/JUNE          | 170                       | 0                       | 0                                            |  |